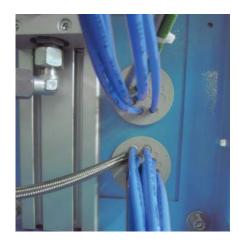

KEL-DPZ 24 25 - Page 79

Routing of a large number of cables into the enclosure of a checkweigher. High cable density in a small space.

KEL-DPZ-B25 - Page 80

Entering of cable bundle in a small space with high IP66 rating.

KEL-DPZ-B25 - Page 80 / KEL 24|7 - Page 18

Combination of split and push-through-systems for the routing of cables into an integrated enclosure. Additional grommets and membranes are available for future routing.