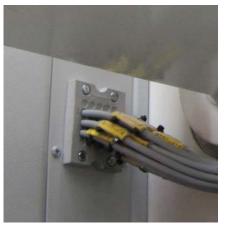

KEL-DP 24|50 - Page 86

Entering a large number of cables without connectors through a small space.

**KEL-DP 50|16** - Page 89

Routing of cables, conduits and pipes with a single cable entry plate.