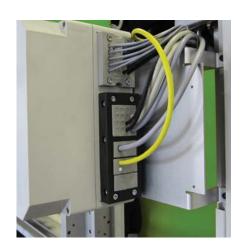

KEL-DP 24|50 - Page 86

Entering a large number of cables without connectors through a small space.

**KEL-DP 50|16** - Page 89

Routing of cables, conduits and pipes with a single cable entry plate.