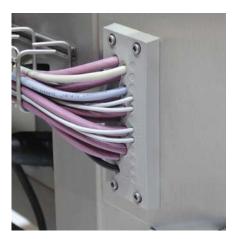

KEL-DPZ 24 25 - Page 79

Routing of a large number of cables into the enclosure of a checkweigher. High cable density in a small space.

KEL-DPZ-B25 - Page 80

Entering of cable bundle in a small space with high IP66 rating.