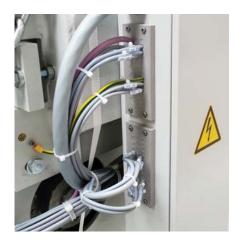

## Cable Entry Plates for Cables without Connectors

**KEL-DPZ 24|x** - Page 78 - 80

Routing of numerous cables with varying cable diameter sizes into a machine control enclosure. IP65 sealing is achieved. Additional membranes are available for future routing.

KEL-DPZ-B25 - Page 80 / KEL 24|7 - Page 18

Combination of split and push-through-systems for the routing of cables into an integrated enclosure. Additional grommets and membranes are available for future routing.