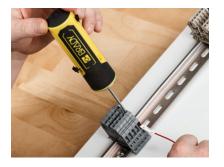

## **QuickSleeve Handheld Sleeve Applicator**

## As easy as pick, slip and apply!

This intuitive multi-tool is designed to help you quickly apply sleeves on wires. QuickSleeve includes specially designed slanted tubes sized for common sleeve sizes that allow for quick sleeve application in three simple steps — just pick, slip and apply.

## With this intuitive tool you can:

- Save time and money with increased application output in this streamlined application process
- Complete label application and wire termination with the four slanted tubes and terminal block sized screwdriver
- Use it in low-lit conditions with built-in LED flashlight
- Stay cramp-free with the ergonomic design