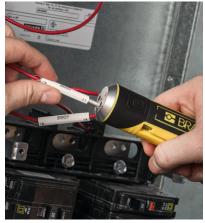

## **QuickSleeve Handheld Sleeve Applicator**

## With this intuitive tool you can:

- Save time and money with increased application output in this streamlined application process
- Complete label application and wire termination with the four slanted tubes and terminal block sized screwdriver
- Use it in low-lit conditions with built-in LED flashlight
- Stay cramp-free with the ergonomic design