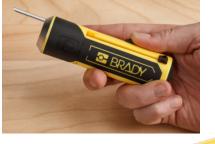

## **QuickSleeve Handheld Sleeve Applicator**

|                               | Description                                                                                   |
|-------------------------------|-----------------------------------------------------------------------------------------------|
| Catalog #149474               | QuickSleeve multi-tool with 4 tube sizes, terminal block sized screwdriver and LED flashlight |
| Compatible Brady sleeve sizes | 0.094 in., 0.125 in., 0.187 in., 0.250 in. size sleeves                                       |
| Compatible wire diameters     | 0.023 in 0.215 in. (0.58 mm - 5.46 mm)                                                        |
| Weight                        | 0.25 lbs (0.11kg)                                                                             |
| Dimensions                    | 1.34 in. dia x 4.77 in. length (34.0 mm x 121.1 mm)                                           |
| Materials used with           | Heat Shrink Sleeves                                                                           |
| Batteries                     | (3) #13 button cell batteries included                                                        |