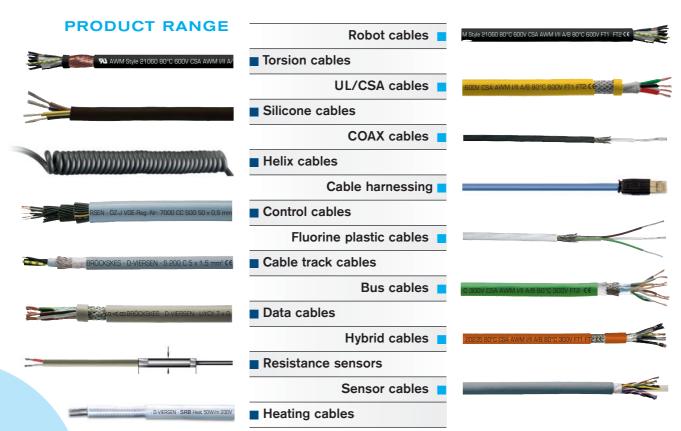

# CONTENT

Monitoring / information systems

Endoscopy

**Electro-mobility** 

|                                                                                                | SUNVEI               |    |
|------------------------------------------------------------------------------------------------|----------------------|----|
| <ul><li>Who we are a survey</li><li>UL Certified Cable Harness</li><li>SAB worldwide</li></ul> |                      |    |
|                                                                                                | APPLICATION EXAMPLES |    |
| Surgery robot systems                                                                          |                      | 8  |
| Dental technology                                                                              |                      | =  |
| Sterilization and disinfection                                                                 |                      | 10 |
| Imaging techniques                                                                             |                      | 11 |
| <ul><li>Operation tables and<br/>treatment units</li></ul>                                     |                      | 12 |
| Surgical ligths                                                                                |                      | 13 |
| ■ Electro-surgical systems                                                                     |                      | 14 |
| Electro-therapy devices                                                                        |                      | 15 |
| Laboratory equipment                                                                           |                      | 1E |