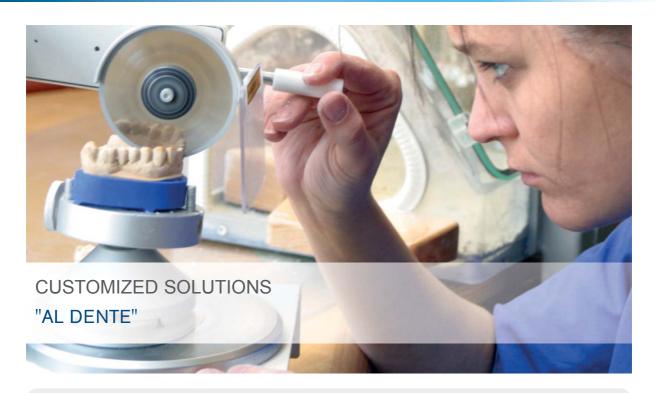

### **DENTAL TECHNOLOGY**

The performance expectation at the dental technology extends from flexible and soft silicone cables in hand-held application to torsional stress in swivle arms and minimized connection cables. Due to the wide range of material combinations we fullfil your demands at the highest level.