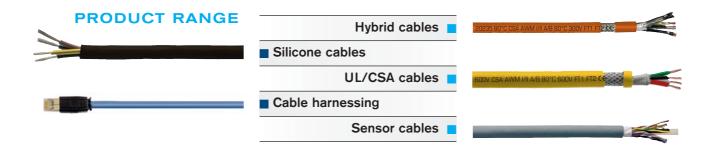

# CABLE HARNESS

Bröckskes has completed its range of harnessed cables with the certification acc. to UL Standard Wiring Harness "category ZPFW2 (UL)" and "ZPFW8 (Canada)" and herewith strengthens its position as cable specialist for cable harness acc. to customer's specification.

Whenever harnessed cables are produced as component part of a final product for the North American and Canadian market, an UL certified cable harness is necessary. With the UL certification SAB ensures the detailed traceability of individual components as for example cables, plugs or sleeves and offers highest planning reliability also with special harnessing products.

On request SAB is able to manufacture cable harnessing products acc. to customer's specification acc. to UL Wiring Harnesses ZPFW2 and ZPFW8 from the cable to the harness and offers broad advice.