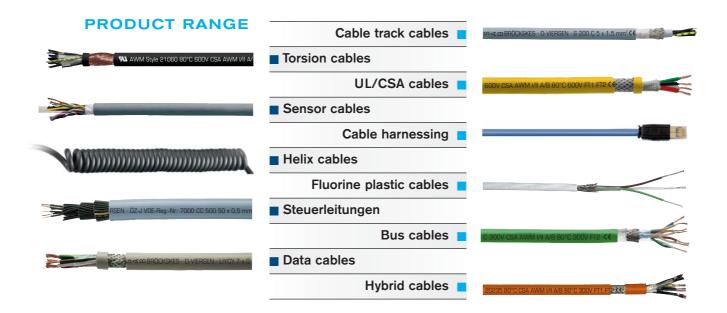

secure and reliable connection. SAB BRÖCKSKES offers a variety of possibilitys to fullIfil your demands. Our strength of custome-made solution shows particularly clear at the innovative realization of your application. Wether combined cables with KOAX-elements or special electrical screend products with high-flexible performance - often we are able to produce for as little as 100m.



### OPERATION TABLES AND TREATMENT UNITS



We fullfil the rising requirements on operating tables and treatment units regarding to patient positioning and user friendly handling with our wide range of products. Wether we produce helix-cables with harnessed ends, connection cables with internationals standards or combined cables with high-flexible performance - we satisfy your demands on the highest level.



### **SURGICAL LIGTHS**



Above all in the lightning industry cables that withstand high and fluctuating ambient temperatures up to + 180°C are needed. For this application SAB BRÖCKSKES offers a broad range of Besilen insulated cables and strands. These are particularly used for the inner wiring of lamps and devices as well as for the wiring of switch and distribution boards with low mechanical stress.



### **ELECTRO-SURGICAL SYSTEMS**



Wether if monopolar or bipolar applications - the manufacturing at SAB BRÖCKSKES always takes place on the highest quality level in consideration of bio-compatible materials. Even versions with increased screen effectivity to avoid disturbance of imaging techniques can be manufactured.



### **ELECTRO-THERAPY DEVICES**



Connection cables in the f