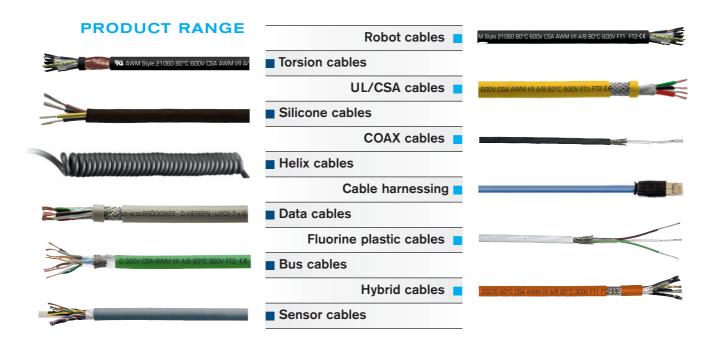

# CONTENT

Monitoring / information systems

Endoscopy

**Electro-mobility** 

|                                                                                                | SUNVEI               |    |
|------------------------------------------------------------------------------------------------|----------------------|----|
| <ul><li>Who we are a survey</li><li>UL Certified Cable Harness</li><li>SAB worldwide</li></ul> |                      |    |
|                                                                                                | APPLICATION EXAMPLES |    |
| Surgery robot systems                                                                          |                      | 8  |
| Dental technology                                                                              |                      | =  |
| Sterilization and disinfection                                                                 |                      | 10 |
| Imaging techniques                                                                             |                      | 11 |
| <ul><li>Operation tables and<br/>treatment units</li></ul>                                     |                      | 12 |
| Surgical ligths                                                                                |                      | 13 |
| ■ Electro-surgical systems                                                                     |                      | 14 |
| Electro-therapy devices                                                                        |                      | 15 |
| Laboratory equipment                                                                           |                      | 1E |