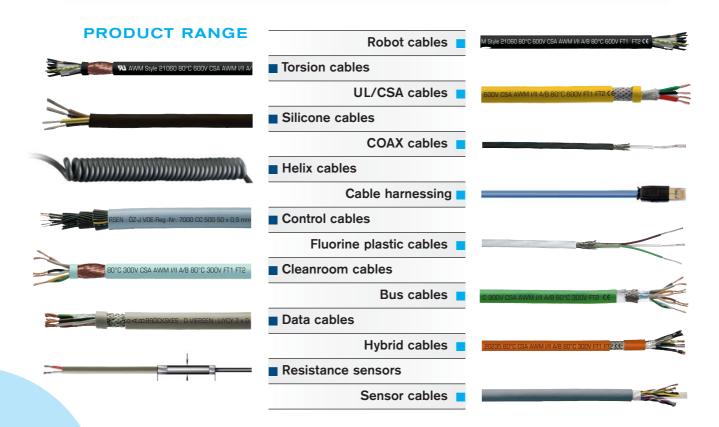

etech.com.sg

 Internet:
 http://www.pretech.com.sg

# REPRESENTATION TEMPERATURE MEASUREMENT TECHNIQUE REIGIIM

Ets. Fabritius SPRL Av. van Volxem 180 B-1190 Brussels Belgium

Phone : +32-2-34 33 932
Fax: +32-2-34 45 794
E-Mail: info@fabritius.be
Internet: http://www.fabritius.be

# WORLDWIDE

SHORTEST WAY
INDIVIDUAL SOLUTIONS.



### **SURGERY ROBOT SYSTEMS**



Surgery robot sytems have the demand of high mechanic requirements as well as million cycles of torsional and bending movements. To fullfil these high requirements we check our products with our in-house test systems regarding performance and durability. The combination of different insulation and sheath materials allows the use of various disinfectiance and cleaning substances up to autoclaveability and clean-room application.



### **DENTAL TECHNOLOGY**



The performance expectation at the dental technology extends from flexible and soft silicone cables in hand-held application to torsional stress in swivle arms and minimized connection cables. Due to the wide range of material combinations we fullfil your demands at the highest level.



### STERILIZATION AND DISINFECTION



For the application of sterilization and disinfection we produce connection cables and products for temperature measurements. The often used PT100/PT1000- and NTC-Sensors are manufactured with highest precision Steam-tight versions are possible as well as autoclaveable connection cables, even with international standards.



### **IMAGING TECHNIQUES**



imaging systems for medical diagnostic need transfer secure and reliable connection.