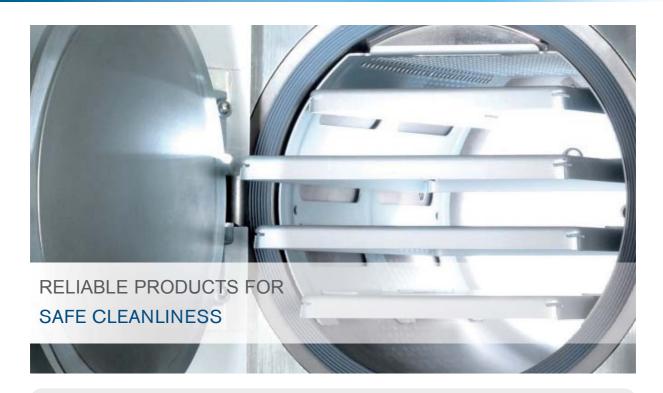

### STERILIZATION AND DISINFECTION

For the application of sterilization and disinfection we produce connection cables and products for temperature measurements. The often used PT100/PT1000- and NTC-Sensors are manufactured with highest precision Steam-tight versions are possible as well as autoclaveable connection cables, even with international standards.