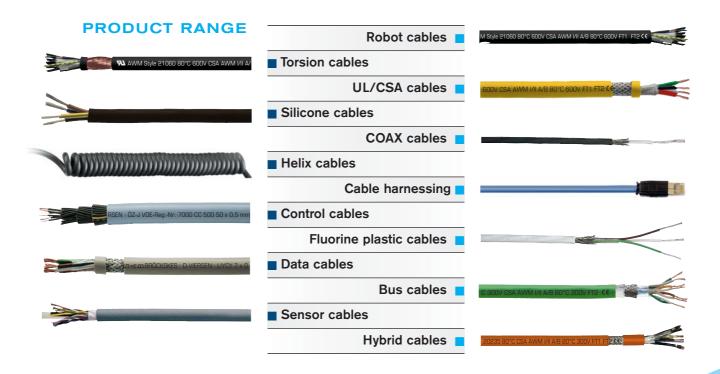

For the application of sterilization and disinfection we produce connection cables and products for temperature measurements. The often used PT100/PT1000- and NTC-Sensors are manufactured with highest precision Steam-tight versions are possible as well as autoclaveable connection cables, even with international standards.



### **IMAGING TECHNIQUES**



imaging systems for medical diagnostic need transfer secure and reliable connection. SAB BRÖCKSKES offers a variety of possibilitys to fullIfil your demands. Our strength of custome-made solution shows particularly clear at the innovative realization of your application. Wether combined cables with KOAX-elements or special electrical screend products with high-flexible performance - often we are able to produce for as little as 100m.



### OPERATION TABLES AND TREATMENT UNITS



We fullfil the rising requirements on operating tables and treatment units regarding to patient positioning and user friendly handling with our wide range of products. Wether we produce helix-cables with harnessed ends, connection cables with internationals standards or combined cables with high-flexible performance - we satisfy your demands on the highest level.



### **SURGICAL LIGTHS**



Above all in the lightning industry cables that withstand high and fluctuating ambient temperatures up to + 180°C are needed. For this application SAB BRÖCKSKES offers a broad range of Besilen insulated cables and strands. These are particularly used for the inner wiring of lamps and devices as well as for the wiring of switch and distribution boards with