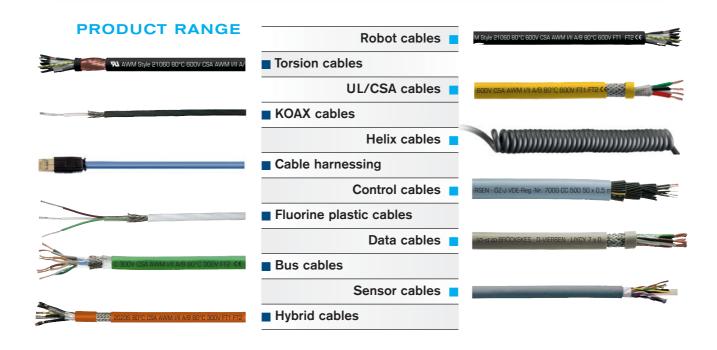

# CONTENT

Monitoring / information systems

Endoscopy

**Electro-mobility** 

|                                                                                                | SUNVEI               |    |
|------------------------------------------------------------------------------------------------|----------------------|----|
| <ul><li>Who we are a survey</li><li>UL Certified Cable Harness</li><li>SAB worldwide</li></ul> |                      |    |
|                                                                                                | APPLICATION EXAMPLES |    |
| Surgery robot systems                                                                          |                      | 8  |
| Dental technology                                                                              |                      | =  |
| Sterilization and disinfection                                                                 |                      | 10 |
| Imaging techniques                                                                             |                      | 11 |
| <ul><li>Operation tables and<br/>treatment units</li></ul>                                     |                      | 12 |
| Surgical ligths                                                                                |                      | 13 |
| ■ Electro-surgical systems                                                                     |                      | 14 |
| Electro-therapy devices                                                                        |                      | 15 |
| Laboratory equipment                                                                           |                      | 1E |