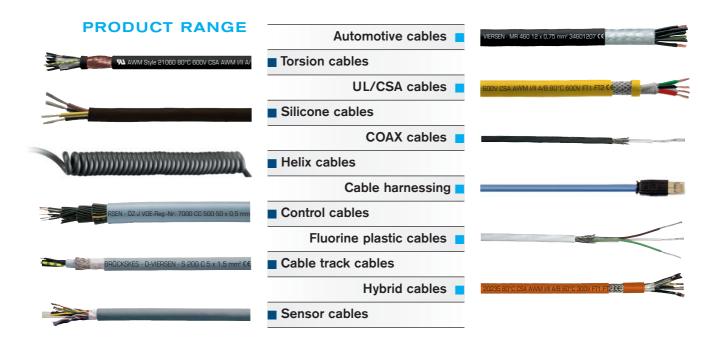

# CONTENT

Monitoring / information systems

Endoscopy

**Electro-mobility** 

|                                                                                                | SUNVEI               |    |
|------------------------------------------------------------------------------------------------|----------------------|----|
| <ul><li>Who we are a survey</li><li>UL Certified Cable Harness</li><li>SAB worldwide</li></ul> |                      |    |
|                                                                                                | APPLICATION EXAMPLES |    |
| Surgery robot systems                                                                          |                      | 8  |
| Dental technology                                                                              |                      | =  |
| Sterilization and disinfection                                                                 |                      | 10 |
| Imaging techniques                                                                             |                      | 11 |
| <ul><li>Operation tables and<br/>treatment units</li></ul>                                     |                      | 12 |
| Surgical ligths                                                                                |                      | 13 |
| ■ Electro-surgical systems                                                                     |                      | 14 |
| Electro-therapy devices                                                                        |                      | 15 |
| Laboratory equipment                                                                           |                      | 1E |