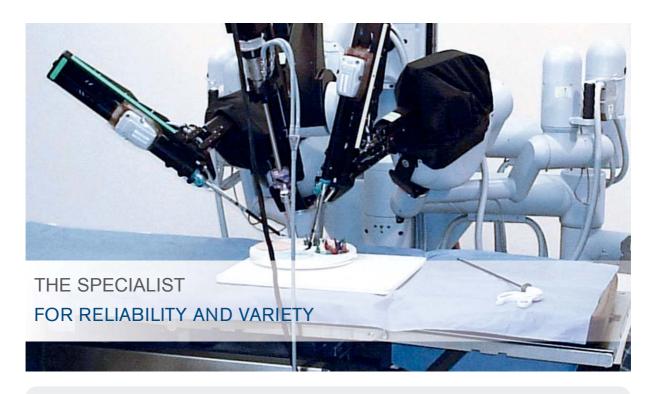

### **SURGERY ROBOT SYSTEMS**

Surgery robot sytems have the demand of high mechanic requirements as well as million cycles of torsional and bending movements. To fullfil these high requirements we check our products with our in-house test systems regarding performance and durability. The combination of different insulation and sheath materials allows the use of various disinfectiance and cleaning substances up to autoclaveability and clean-room application.