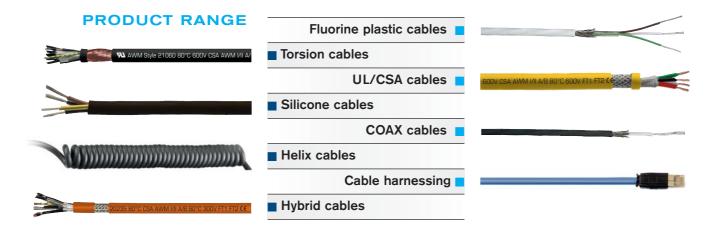

### **IMAGING TECHNIQUES**

imaging systems for medical diagnostic need transfer secure and reliable connection. SAB BRÖCKSKES offers a variety of possibilitys to fullIfil your demands. Our strength of custome-made solution shows particularly clear at the innovative realization of your application. Wether combined cables with KOAX-elements or special electrical screend products with high-flexible performance - often we are able to produce for as little as 100m.

### **ENDOSCOPY**

Endoscopic systems need, like other imaging systems, transfer secure and reliable connection in combination with smooth and user-friendly performance. SAB BRÖCKSKES can use its innovative strength for custom-made products - often we are able to produce for as little as 100m and harnessed.